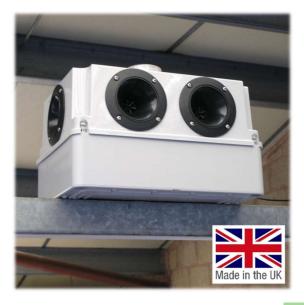

## Ultrasonic pest deterrents MP6B (Birds)

- Plug and play install
- Humane bird deterrent
- Intense Sound and Strobe light deterrents
- Designed with specific frequencies to annoy birds
- Up to 15m range in four directions
- Six speaker design
- Lightweight and can be installed inside or outside
- Includes power supply either mains or 12v battery connections
- British designed and built

As birds have very sharp eyesight, a strobe lamp that flashes for short periods at random intervals adds a visual deterrent. The bright flash can cause momentary blindness creating a feeling of vulnerability in birds, making this device ideal for use in larger open areas where birds can cause problems, such as inside buildings and covered areas. Effective up to 50ft (15m) from the front of the speaker where no obstructions are present. This is important as ultrasonic sound is not able to penetrate any object in the way.