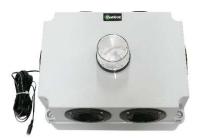

## Specification

- High powered Strobe
- W315 x H230 x D235mm
- 1400g (excludes PSU)
- 12v DC Powered
- 10m Power cable
- Floor / celling mounted
- 1 year warranty

**Please Note**: If using a battery to power the MP6B then use a 12V car or leisure type, either will work but leisure batteries are more suited to this kind of use, and whilst any size of battery will work, consider using a 50ah or greater capacity, this is particularly important if using a solar charger