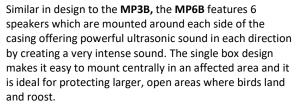

## Ultrasonic pest deterrents MP6B (Birds)

- Plug and play install
- Humane bird deterrent
- Intense Sound and Strobe light deterrents
- Designed with specific frequencies to annoy birds
- Up to 15m range in four directions
- Six speaker design
- Lightweight and can be installed inside or outside
- Includes power supply either mains or 12v battery connections
- British designed and built