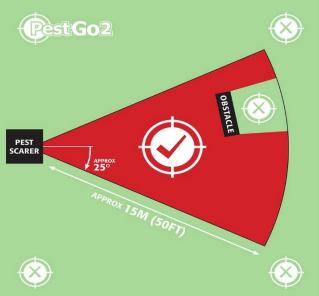

As birds have very sharp eyesight, a strobe lamp that flashes for short periods at random intervals adds a visual deterrent. The bright flash can cause momentary blindness creating a feeling of vulnerability in birds, making this device ideal for use in larger open areas where birds can cause problems, such as inside buildings and covered areas. Effective up to 50ft (15m) from the front of the speaker where no obstructions are present. This is important as ultrasonic sound is not able to penetrate any object in the way.